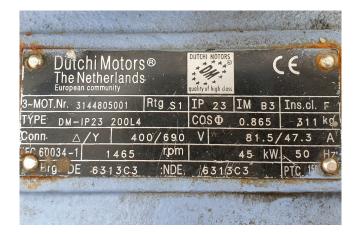

#### **Used Grasso 35HP**

Used Grasso 35HP reciprocating CO2 compressor. Complete with electromotor Dutchie Motors 50 Hz - 45 kW - 1465 RPM and oil separator 70 ltr. \*Why choose for HOSBV? Were not only the largest used refrigeration specialist in Europe, but also, we deliver all equipment including an extensive test, warranty and industrial cleaning. \*Optional we can also arrange the logistics.