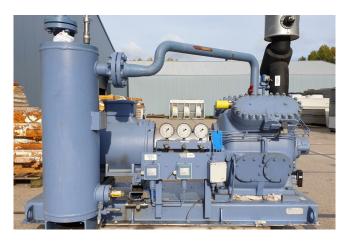

### Grasso 35HP

#### **Used Grasso 35HP**

Used Grasso 35HP reciprocating CO2 compressor. Complete with electromotor Dutchie Motors 50 Hz - 45 kW - 1465 RPM and oil separator 70 ltr. \*Why choose for HOSBV? Were not only the largest used refrigeration specialist in Europe, but also, we deliver all equipment including an extensive test, warranty and industrial cleaning. \*Optional we can also arrange the logistics.