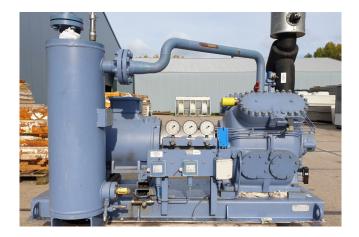

### Grasso 35HP

#### **Used Grasso 35HP**

Used Grasso 35HP reciprocating CO2 compressor. Complete with electromotor Dutchie Motors 50 Hz - 45 kW - 1465 RPM and oil separator 70 ltr. \*Why choose for HOSBV? Were not only the largest used refrigeration specialist in Europe, but also, we deliver all equipment including an extensive test, warranty and industrial cleaning. \*Optional we can also arrange the logistics.