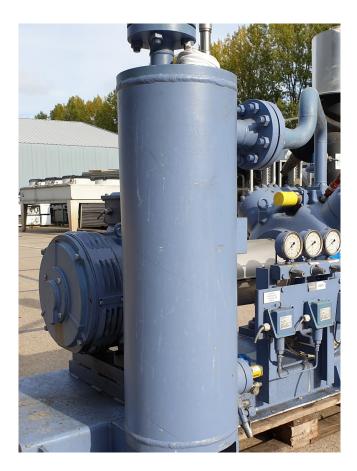

#### **Used Grasso 35HP**

Used Grasso 35HP reciprocating CO2 compressor. Complete with electromotor Dutchie Motors 50 Hz - 45 kW - 1465 RPM and oil separator 70 ltr. \*Why choose for HOSBV? Were not only the largest used refrigeration specialist in Europe, but also, we deliver all equipment including an extensive test, warranty and industrial cleaning. \*Optional we can also arrange the logistics.