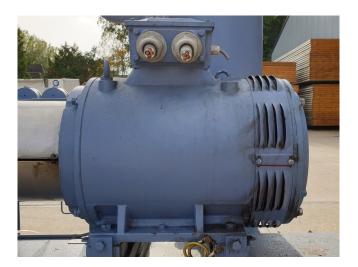

#### **Used Grasso 35HP**

Used Grasso 35HP reciprocating CO2 compressor. Complete with electromotor Dutchie Motors 50 Hz - 45 kW - 1465 RPM and oil separator 70 ltr. \*Why choose for HOSBV? Were not only the largest used refrigeration specialist in Europe, but also, we deliver all equipment including an extensive test, warranty and industrial cleaning. \*Optional we can also arrange the logistics.