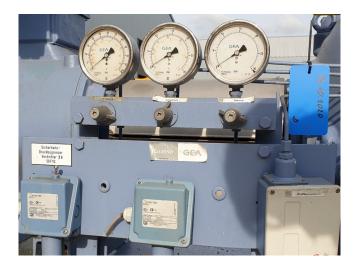

### **Specifications**

| Brand                    | Grasso                   |
|--------------------------|--------------------------|
| Туре                     | 35HP                     |
| Refrigerant              | CO2                      |
| kW at 0ºC/+40ºC          | 88*                      |
| kW at -10ºC/+40ºC        | 152**                    |
| On steel base frame      | ✓                        |
| Pressure safety switches | $\checkmark$             |
| Hp/Lp/Op                 |                          |
| Pressure gauges          | $\checkmark$             |
| Hp/Lp/Op                 |                          |
| Oil separator            | ✓                        |
| Oil level system AC&R    | ✓                        |
| Sight Glass              | ✓                        |
| m3 / h                   | 101                      |
| Remarks                  | y.o.b. 2009              |
| Remarks                  | * Capacity at            |
|                          | -40ºC/-10ºC              |
| Remarks                  | ** Capacity at -50ºC/0ºC |
| Sizes                    | 2000x1050x1570 mm        |
|                          | (LxWxH)                  |
| Stock                    | 3                        |
|                          |                          |